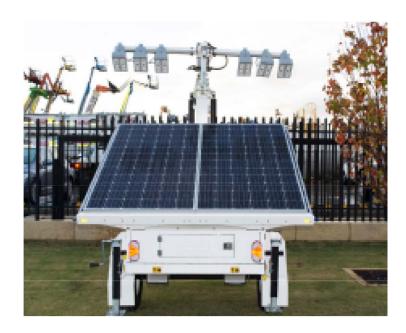

# SOLAR POWERED LIGHTING TOWER LTA SOLAR 90K

Welcome to the future of mobile lighting, the LTA Solar 90K. Sun Powered has a new lighting tower that is run solely by renewable energy.

The tower utilises the latest in solar technology with 600W LED light (6x100W lights) producing an industry leading 90,000 lumens.

The 9 meter telescopic mast is easy to operate and can be rotated and tilted at the flick of a switch. The durable trailer allows for operation in the harshest of environments and provides easy transportation.

### **PRODUCT FEATURES**

4\*330W Solar Panels 8\*150Ah Gel Batteries Dc24v/48V System 100W LED Light 9 Meters Manual/Electric/Hydralic Mast Single Axle Solar Light Tower Built To Australian Standards Industry Leading Light Output 90,000 Lummens